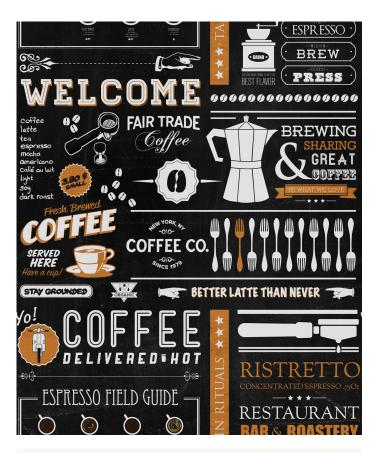

# Yo Coffee Wallpaper

A typographic homage to our favourite morning beverage, Yo Coffee is a superb designer wallpaper that looks equally effective in homes or commercial premises. The earthy tones of this coffee wallpaper are in keeping with the product it's inspired by. This will instantly create that hip and cool vibe that the trendiest coffee shops in the world are sporting right now. A superb cafe wallpaper.