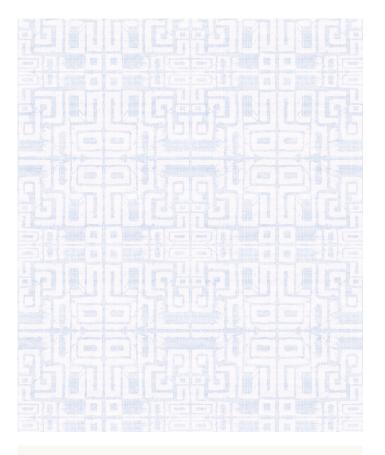

# Tribe Wallpaper

A tribal wallpaper of great style. Lovesick with nostalgia & longing for the simplicity of ancient techniques, the earthy textures and fibres carry you to a sunburnt plain, you can feel the dust under your feet and fire smoke in your lungs. A tribute to the past, exploring the textural naivety of mud cloth & its organic imperfections innate.

# Non-woven Wallpaper