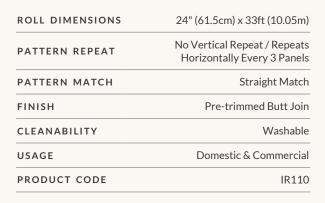

#### Non-woven wallpaper advantages

The most user-friendly wallpaper on the market.

- Sourced from FSC Certified Forests and printed with water-based ink. Non-wovens are earth friendly, and totally 100% vinyl-free.
- Breathable These high quality wallpapers are breathable, helping them endure mould and mildew conditions. Thus, perfect to decorate bathrooms, kitchens and laundries (direct contact with water is not recommended).
- Paste-The-Wall Made from both natural and non-porous synthetic fibres. These non-woven wallpapers will not absorb moisture from the adhesive. Simply apply the paste directly to the wall. The paper will not expand or contract with no booking time required.
- The wallpaper rolls are finished precisely to have no overlap. Meaning the panels simply butt up to each other for ease of installation.
- Spongeable Dirt, dust, and other marks can be cleaned with a slightly damp sponge (do not use any solvents)
- Durable Milton & King's easy to install wallpapers are also heard wearing and tear-resistant. This is a great advantage as the wallpapers will not get torn during installation or removal.
- Easy to Remove Once completely dry, non-woven wallpapers will come off easily. It should come down in full sheets with no need for the dreaded steamer or water. Without causing any damage to the walls upon their removal
- Roll Size 24" wide x 33' long. Our rolls are the equivalent to a US double roll providing 65 square feet per roll.