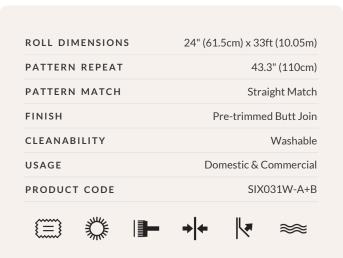

Manufactured as a double width design (set) requiring 2 rolls, A+B to complete the horizontal repeat. One set is equivalent to 133 sq. ft. or (12.3 sq. m.).

# Non-woven Wallpaper

Non-woven wallpaper advantages
The most user-friendly wallpaper on the market.

- FSC Certified Sourced from FSC Certified Forests and printed with water-based ink. Non-wovens are earth friendly, and totally 100% vinyl-free.
- Fire rated Our wallpaper has obtained a Class A / Group 1 Fire rating.
   Meaning they are ideal for both commercial and domestic applications.
- Breathable Nonwoven wallpapers are breathable, helping them endure mould and mildew conditions. Thus, perfect to decorate bathrooms, kitchens and laundries.
- Paste-The-Wall Made from both natural and non-porous synthetic fibres. These non-woven wallpapers will not absorb moisture from the adhesive. Simply apply the paste directly to the wall. The paper will not expand or contract with no booking time required.
- Butt Join Also known as a butted seam. The wallpaper rolls are finished precisely to have no overlap. Meaning the panels simply butt up to each other for ease of installation.
- Cleanable Dirt, dust and other marks can be simply cleaned using a damp cloth with soapy water.
- Durable Non-woven wallpapers are also heard wearing and tearresistant. This is a great advantage as the wallpapers will not get torn during installation or removal.
- Easy to Remove Once completely dry, non-woven wallpapers will
  come off easily. It should come down in full sheets with no need for the
  dreaded steamer or water. Without causing any damage to the walls
  upon their removal
- Roll Size 24" wide x 33' long. Our rolls are the equivalent to a US double roll providing 65 square feet per roll.