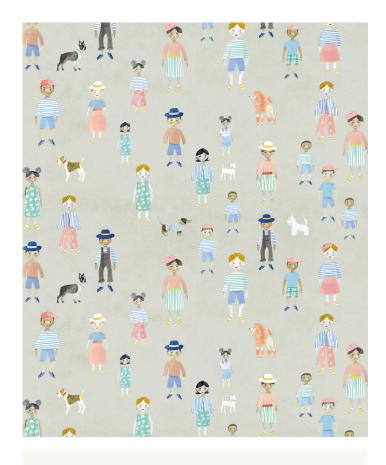

# Paper Dolls Wallpaper

Paper Dolls Wallpaper features all sorts of people dressed up in different outfits. What started as a fun little project between the artist, Bethany Linz, and her three year old son, ended up being a fun wallpaper design showing people styled in different hats, dresses, pants, tops and shoes. This would be a perfect design for a kids room for both boys and girls alike.