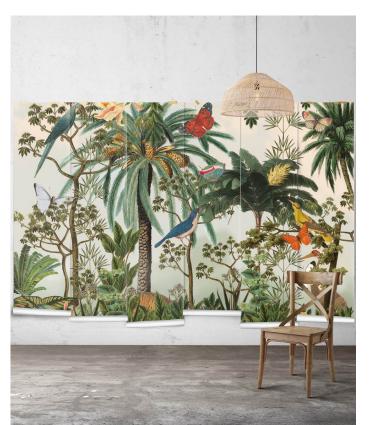

## illustrations carefully pieced together into a beautiful, lush scene, complete with a tiger hiding in the grass. The oversized butterflies and birds bring your space to life and add a sense of wonder. Inspired by British colonial design, this mural will add a beautiful depth to a living room, bedroom or bathroom. Its classic style lends a sense of grandeur and opulence. The scene also adds an illusion of depth to your room to make it feel larger like you can stroll off into the jungle. The palette is mainly rich, verdant greens

Jungle Heritage Mural

The Jungle Heritage Mural is an exciting tropical wallpaper that will bring a classic, sophisticated jungle into your living room. This jungle wallpaper features heritage explorer style flora and fauna

## SUSTAINABILITY

landscapes.

• Made to order within 10-15 days using the latest eco-friendly printing tech. That means no over-production and waste like regular wallpaper brands.

for the flourishing greenery, with a pop of colour in the flowers and fauna. The artist, Binny Talib, created this after spending some time living in Asia and being enchanted with the lush tropical