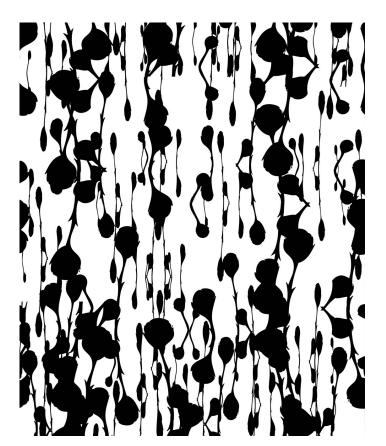

#### ELLA & SOFIA

# Floss Delight Wallpaper

Floss Delight is a beautifully abstract wallpaper. Its organic and unstructured shapes will create a dynamic and contemporary interior. Available in 5 stunning colourways, this stunning design will look great in everything from a nursery to a commercial space.