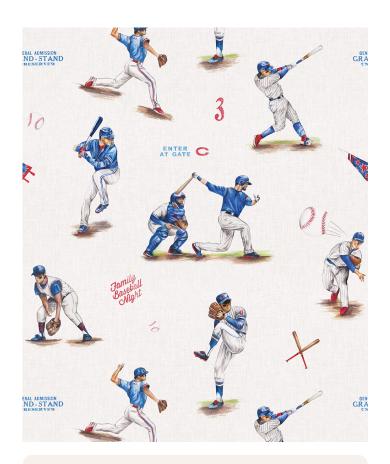

# Baseball Wallpaper

Introducing Baseball wallpaper, the perfect addition to any sport's enthusiast's space. The design captures the essence of America's favourite pasttime through a series of exquisite, hand-drawn illustrations. Ideal for a child's bedroom, game room or even a commercial sports bar setting, this design transforms any wall into a celebration of baseball heritage. Bring your love of the game home with the colours from your favourite team.