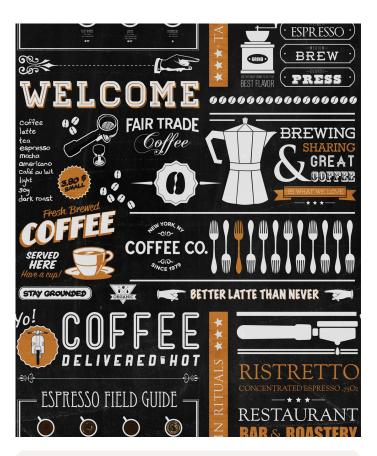

# Yo Coffee Wallpaper

A typographic homage to our favourite morning beverage, Yo Coffee is a superb designer wallpaper that looks equally effective in homes or commercial premises. The earthy tones of this coffee wallpaper are in keeping with the product it's inspired by. This will instantly create that hip and cool vibe that the trendiest coffee shops in the world are sporting right now. A superb cafe wallpaper.