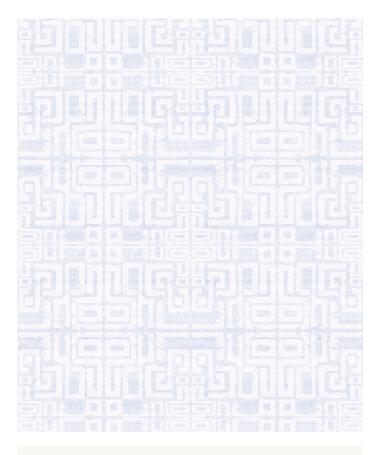

# Tribe Wallpaper

A tribal wallpaper of great style. Lovesick with nostalgia & longing for the simplicity of ancient techniques, the earthy textures and fibres carry you to a sunburnt plain, you can feel the dust under your feet and fire smoke in your lungs. A tribute to the past, exploring the textural naivety of mud cloth & its organic imperfections innate.