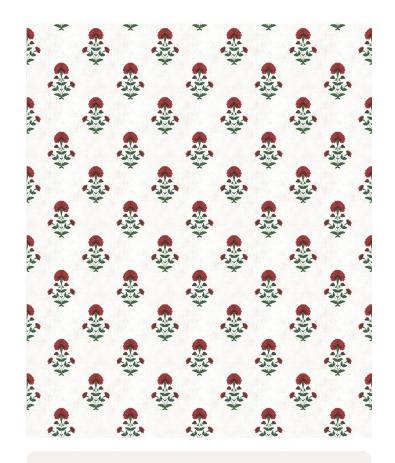

# Marigold Wallpaper

A simple, stunning repeat reminiscent of traditional woodblock prints, Marigold is the perfect small-scale floral to bring balance and symmetry to any interior. Effortlessly coordinating with other designs from the Palace Grove collection, Marigold can be used to create a cohesive, flowing sanctuary throughout any space.