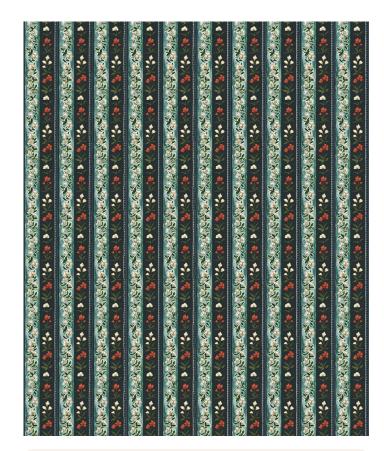

# Garland Wallpaper Delicate florals and classic stripes combine in the Garland

Delicate florals and classic stripes combine in the Garland wallpaper to create an elegant and charming design that will bring a sense of measured grace to any interior. Whether you're searching for a touch of quaint vintage neutrals or the rich luxury of bold blues and greens, Garland has a range of colourways to suit any interior. This design pairs seamlessly with the entire Palace Grove collection, allowing you to transform your space into a pleasant and harmonious sanctuary.