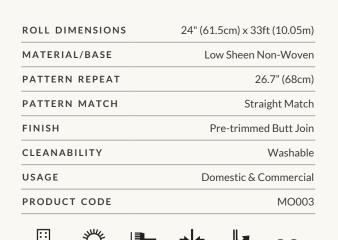

# Non-woven Wallpaper

## Non-woven wallpaper advantages

The most user-friendly wallpaper on the market.

- Sourced from FSC Certified Forests and printed with water-based ink. Non-wovens are earth friendly, and totally 100% vinyl-free.
- Breathable Our designer wallpapers are breathable, helping them endure mould and mildew conditions. Thus, perfect to decorate bathrooms, kitchens and laundries.
- Paste-The-Wall Made from both natural and non-porous synthetic fibres. These non-woven wallpapers will not absorb moisture from the adhesive. Simply apply the paste directly to the wall. The paper will not expand or contract with no booking time required.
- The wallpaper rolls are finished precisely to have no overlap. Meaning the panels simply butt up to each other for ease of installation.
- Cleanable Dirt, dust and other marks can be simply cleaned using a damp cloth with soapy water.
- Durable Milton & King's easy to install wallpapers are also heard wearing and tear-resistant. This is a great advantage as the wallpapers will not get torn during installation or removal.
- Easy to Remove Once completely dry, non-woven wallpapers will come off easily. It should come down in full sheets with no need for the dreaded steamer or water. Without causing any damage to the walls upon their removal
- Roll Size 24" wide x 33' long. Our rolls are the equivalent to a US double roll providing 65 square feet per roll.