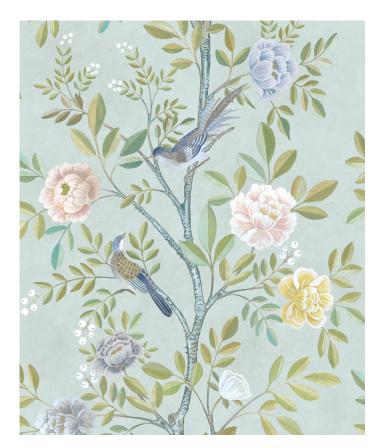

# Chinoiserie Wallpaper

Chinoiserie Wallpaper is a modern interpretation of the decorative, hand-painted panels originally seen in Europe in the mid 17th century. The wallpaper design features crawling vertical branches adorned by robust blooms and playful birds. Historically, this type of floral wallpaper has graced grand formal homes in Europe and the Americas but can perfectly introduce colour, pattern and whimsy to any room. The painterly softer tones work beautifully across all areas of a home whilst the darker, moodier colours can add strength and substance to simpler stages.