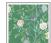

# Chinoiserie Wallpaper

Chinoiserie Wallpaper is a modern interpretation of the decorative, hand-painted panels originally seen in Europe in the mid 17th century. The wallpaper design features crawling vertical branches adorned by robust blooms and playful birds. Historically, this type of floral wallpaper has graced grand formal homes in Europe and the Americas but can perfectly introduce colour, pattern and whimsy to any room. The painterly softer tones work beautifully across all areas of a home whilst the darker, moodier colours can add strength and substance to simpler stages.