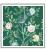

# Chinoiserie Wallpaper

Chinoiserie Wallpaper is a modern interpretation of the decorative, hand-painted panels originally seen in Europe in the mid 17th century. The wallpaper design features crawling vertical branches adorned by robust blooms and playful birds. Historically, this type of floral wallpaper has graced grand formal homes in Europe and the Americas but can perfectly introduce colour, pattern and whimsy to any room. The painterly softer tones work beautifully across all areas of a home whilst the darker, moodier colours can add strength and substance to simpler stages.