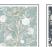

# Chinoiserie Wallpaper

Chinoiserie Wallpaper is a modern interpretation of the decorative, hand-painted panels originally seen in Europe in the mid 17th century. The wallpaper design features crawling vertical branches adorned by robust blooms and playful birds. Historically, this type of floral wallpaper has graced grand formal homes in Europe and the Americas but can perfectly introduce colour, pattern and whimsy to any room. The painterly softer tones work beautifully across all areas of a home whilst the darker, moodier colours can add strength and substance to simpler stages.