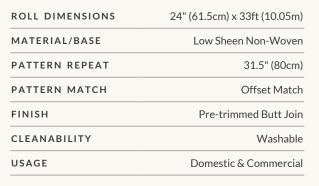

#### Non-woven wallpaper advantages

The most user-friendly wallpaper on the market.

- Sourced from FSC Certified Forests and printed with water-based ink. Non-wovens are earth friendly, and totally 100% vinyl-free.
- Breathable These high quality wallpapers are breathable, helping them endure mould and mildew conditions. Thus, perfect to decorate bathrooms, kitchens and laundries (direct contact with water is not recommended).
- Paste-The-Wall Made from both natural and non-porous synthetic fibres. These non-woven wallpapers will not absorb moisture from the adhesive. Simply apply the paste directly to the wall. The paper will not expand or contract with no booking time required.
- The wallpaper rolls are finished precisely to have no overlap. Meaning the panels simply butt up to each other for ease of installation.
- Spongeable Dirt, dust, and other marks can be cleaned with a slightly damp sponge (do not use any solvents)
- Durable Milton & King's easy to install wallpapers are also heard wearing and tear-resistant. This is a great advantage as the wallpapers will not get torn during installation or removal.
- Easy to Remove Once completely dry, non-woven wallpapers will come off easily. It should come down in full sheets with no need for the dreaded steamer or water. Without causing any damage to the walls upon their removal
- Roll Size 24" wide x 33' long. Our rolls are the equivalent to a US double roll providing 65 square feet per roll.