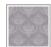

Baroque Fusion Wallpaper is inspired by the Baroque period (1600-1750), known for its lavish ornamentation. 'Baroque Fusion' is an intricate, elegant design that draws on this aesthetic but adds a modern twist in the form of delicate line work. The detailed line work, featuring florals and ornamental shapes, flows vertically up the wall and the design interlocks to create a full, rich composition emanating grandeur and luxury.

With a many colours to choose from like Blue, Grey, Reverse Pink, Teal and Slate, Baroque Fusion is extremely versatile and would suit a large variety of rooms from bedrooms to living rooms.