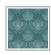

Baroque Fusion Wallpaper is inspired by the Baroque period (1600-1750), known for its lavish ornamentation. 'Baroque Fusion' is an intricate, elegant design that draws on this aesthetic but adds a modern twist in the form of delicate line work. The detailed line work, featuring florals and ornamental shapes, flows vertically up the wall and the design interlocks to create a full, rich composition emanating grandeur and luxury.

With a many colours to choose from like Blue, Grey, Reverse Pink, Teal and Slate, Baroque Fusion is extremely versatile and would suit a large variety of rooms from bedrooms to living rooms.