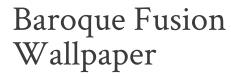

Baroque Fusion Wallpaper is inspired by the Baroque period (1600-1750), known for its lavish ornamentation. 'Baroque Fusion' is an intricate, elegant design that draws on this aesthetic but adds a modern twist in the form of delicate line work. The detailed line work, featuring florals and ornamental shapes, flows vertically up the wall and the design interlocks to create a full, rich composition emanating grandeur and luxury.

With a many colours to choose from like Blue, Grey, Reverse Pink, Teal and Slate, Baroque Fusion is extremely versatile and would suit a large variety of rooms from bedrooms to living rooms.