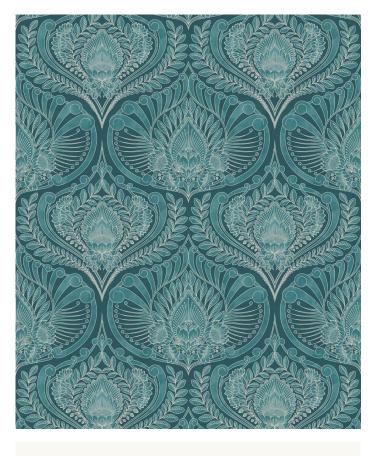

Baroque Fusion Wallpaper is inspired by the Baroque period (1600-1750), known for its lavish ornamentation. 'Baroque Fusion' is an intricate, elegant design that draws on this aesthetic but adds a modern twist in the form of delicate line work. The detailed line work, featuring florals and ornamental shapes, flows vertically up the wall and the design interlocks to create a full, rich composition emanating grandeur and luxury.

With a many colours to choose from like Blue, Grey, Reverse Pink, Teal and Slate, Baroque Fusion is extremely versatile and would suit a large variety of rooms from bedrooms to living rooms.