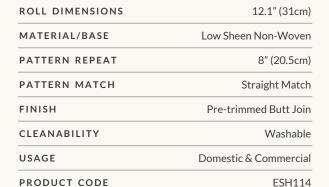

#### Non-woven wallpaper advantages

The most user-friendly wallpaper on the market.

- Sourced from FSC Certified Forests and printed with water-based ink. Non-wovens are earth friendly, and totally 100% vinyl-free.
- Breathable These high quality wallpapers are breathable, helping them endure mould and mildew conditions. Thus, perfect to decorate bathrooms, kitchens and laundries (direct contact with water is not recommended).
- Paste-The-Wall Made from both natural and non-porous synthetic fibres. These non-woven wallpapers will not absorb moisture from the adhesive. Simply apply the paste directly to the wall. The paper will not expand or contract with no booking time required.
- The wallpaper rolls are finished precisely to have no overlap. Meaning the panels simply butt up to each other for ease of installation.
- Spongeable Dirt, dust, and other marks can be cleaned with a slightly damp sponge (do not use any solvents)
- Durable Milton & King's easy to install wallpapers are also heard wearing and tear-resistant. This is a great advantage as the wallpapers will not get torn during installation or removal.
- Easy to Remove Once completely dry, non-woven wallpapers will come off easily. It should come down in full sheets with no need for the dreaded steamer or water. Without causing any damage to the walls upon their removal
- Roll Size 24" wide x 33' long. Our rolls are the equivalent to a US double roll providing 65 square feet per roll.