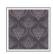

Baroque Fusion Wallpaper is inspired by the Baroque period (1600-1750), known for its lavish ornamentation. 'Baroque Fusion' is an intricate, elegant design that draws on this aesthetic but adds a modern twist in the form of delicate line work. The detailed line work, featuring florals and ornamental shapes, flows vertically up the wall and the design interlocks to create a full, rich composition emanating grandeur and luxury.

With a many colours to choose from like Blue, Grey, Reverse Pink, Teal and Slate, Baroque Fusion is extremely versatile and would suit a large variety of rooms from bedrooms to living rooms.