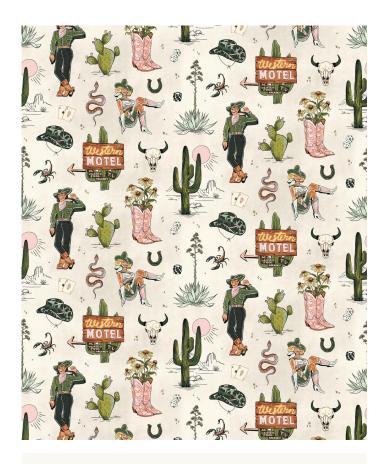

# Trail Tales Wallpaper

Trail Tales wallpaper is an evocative design that captures the very essence of exploration and adventure. The rugged, untamed trails and wide-open skies are filled with untold beauty, and this design perfectly captures the spirit of exploration and the challenges and serenity of a journey through these winding landscapes. Perfect for those who cherish adventure and the wonders of the wild frontier.