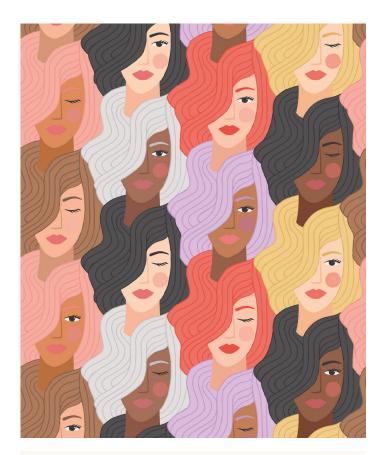

Brook Gossen's Stronger Together wallpaper design is a celebration of women. A celebration of mutual support, equality, and diversity. This design is perfect for commercial spaces, like nail and hair salons, especially the multi-colorway. It would also make an incredible feature in a child's bedroom.