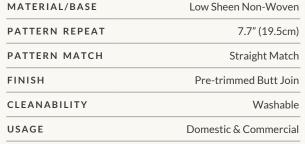

# Non-woven Wallpaper

### Non-woven wallpaper advantages

The most user-friendly wallpaper on the market.

- Sourced from FSC Certified Forests and printed with water-based ink. Non-wovens are earth friendly, and totally 100% vinyl-free.
- Breathable Our designer wallpapers are breathable, helping them endure mould and mildew conditions. Thus, perfect to decorate bathrooms, kitchens and laundries.
- Paste-The-Wall Made from both natural and non-porous synthetic fibres. These non-woven wallpapers will not absorb moisture from the adhesive. Simply apply the paste directly to the wall. The paper will not expand or contract with no booking time required.
- The wallpaper rolls are finished precisely to have no overlap. Meaning the panels simply butt up to each other for ease of installation.
- Cleanable Dirt, dust and other marks can be simply cleaned using a damp cloth with soapy water.
- Durable Milton & King's easy to install wallpapers are also heard wearing and tear-resistant. This is a great advantage as the wallpapers will not get torn during installation or removal.
- Easy to Remove Once completely dry, non-woven wallpapers will come off easily. It should come down in full sheets with no need for the dreaded steamer or water. Without causing any damage to the walls upon their removal
- Roll Size 24" wide x 33' long. Our rolls are the equivalent to a US double roll providing 65 square feet per roll.