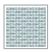

## **SHIBORI**

# Shibori Ikat Wallpaper

Ikat Wallpaper was formed using a handmade stencil that was printed on leather using wax. The cracked wax formed a very informal resistance on the soft touch of the leather surface leaving a somewhat formal, elegant pattern with an aged and weathered finish. It is a great small-scale pattern that works well for bohemian interiors that like to mix and match patterns.