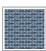

## **SHIBORI**

# Shibori Ikat Wallpaper

Ikat Wallpaper was formed using a handmade stencil that was printed on leather using wax. The cracked wax formed a very informal resistance on the soft touch of the leather surface leaving a somewhat formal, elegant pattern with an aged and weathered finish. It is a great small-scale pattern that works well for bohemian interiors that like to mix and match patterns.