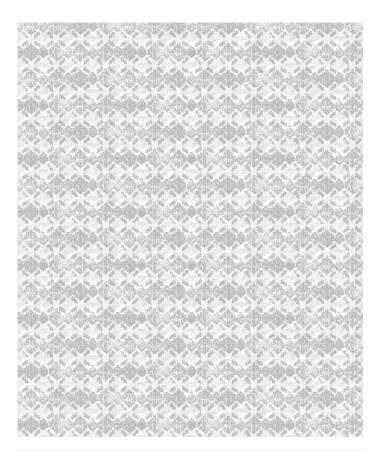

## **SHIBORI**

# Shibori Ikat Wallpaper

Ikat Wallpaper was formed using a handmade stencil that was printed on leather using wax. The cracked wax formed a very informal resistance on the soft touch of the leather surface leaving a somewhat formal, elegant pattern with an aged and weathered finish. It is a great small-scale pattern that works well for bohemian interiors that like to mix and match patterns.