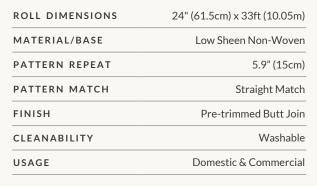

#### Non-woven wallpaper advantages

The most user-friendly wallpaper on the market.

- Sourced from FSC Certified Forests and printed with water-based ink. Non-wovens are earth friendly, and totally 100% vinyl-free.
- Breathable These high quality wallpapers are breathable, helping them endure mould and mildew conditions. Thus, perfect to decorate bathrooms, kitchens and laundries (direct contact with water is not recommended).
- Paste-The-Wall Made from both natural and non-porous synthetic fibres. These non-woven wallpapers will not absorb moisture from the adhesive. Simply apply the paste directly to the wall. The paper will not expand or contract with no booking time required.
- The wallpaper rolls are finished precisely to have no overlap. Meaning the panels simply butt up to each other for ease of installation.
- Spongeable Dirt, dust, and other marks can be cleaned with a slightly damp sponge (do not use any solvents)
- Durable Milton & King's easy to install wallpapers are also heard wearing and tear-resistant. This is a great advantage as the wallpapers will not get torn during installation or removal.
- Easy to Remove Once completely dry, non-woven wallpapers will come off easily. It should come down in full sheets with no need for the dreaded steamer or water. Without causing any damage to the walls upon their removal
- Roll Size 24" wide x 33' long. Our rolls are the equivalent to a US double roll providing 65 square feet per roll.