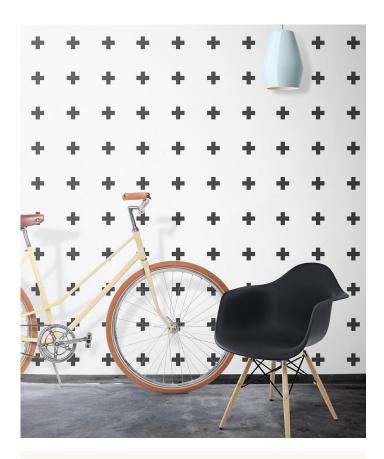

# Plus Sign Wallpaper

This positively awesome wallpaper delivers a combination of cool and classic to the modern interior. A Geometric wallpaper using the mathematical symbol for addition and positivity. The plus sign (+) is a binary operator that indicates addition, as in 2+3=5.

One thing we are sure of is, that this wallpaper + your space = an awesome design. Available in three unique colourways. Positively stunning!!