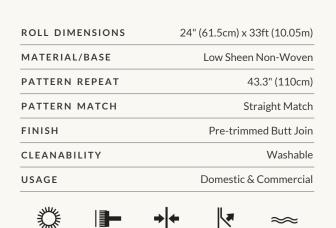

# Non-woven Wallpaper

#### Non-woven wallpaper advantages

The most user-friendly wallpaper on the market.

- Sourced from FSC Certified Forests and printed with water-based ink. Non-wovens are earth friendly, and totally 100% vinyl-free.
- Breathable These high quality wallpapers are breathable, helping them endure mould and mildew conditions. Thus, perfect to decorate bathrooms, kitchens and laundries (direct contact with water is not recommended).
- Paste-The-Wall Made from both natural and non-porous synthetic fibres. These non-woven wallpapers will not absorb moisture from the adhesive. Simply apply the paste directly to the wall. The paper will not expand or contract with no booking time required.
- The wallpaper rolls are finished precisely to have no overlap. Meaning the panels simply butt up to each other for ease of installation.
- Spongeable Dirt, dust, and other marks can be cleaned with a slightly damp sponge (do not use any solvents)
- Durable Milton & King's easy to install wallpapers are also heard wearing and tear-resistant. This is a great advantage as the wallpapers will not get torn during installation or removal.
- Easy to Remove Once completely dry, non-woven wallpapers will come off easily. It should come down in full sheets with no need for the dreaded steamer or water. Without causing any damage to the walls upon their removal
- Roll Size 24" wide x 33' long. Our rolls are the equivalent to a US double roll providing 65 square feet per roll.