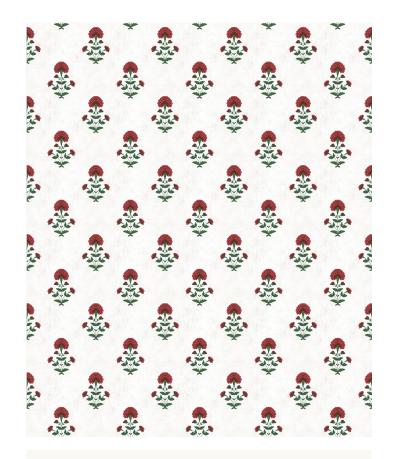

# Marigold Wallpaper

A simple, stunning repeat reminiscent of traditional woodblock prints, Marigold is the perfect small-scale floral to bring balance and symmetry to any interior. Effortlessly coordinating with other designs from the Palace Grove collection, Marigold can be used to create a cohesive, flowing sanctuary throughout any space.