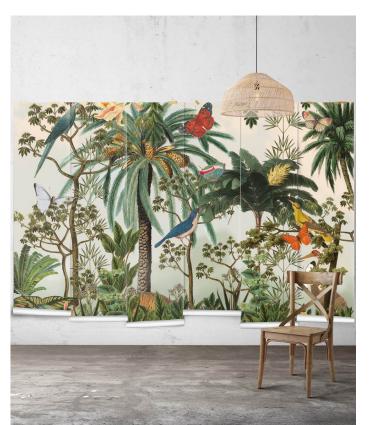

Jungle Heritage Mural

The Jungle Heritage Mural is an exciting tropical wallpaper that will bring a classic, sophisticated jungle into your living room. This jungle wallpaper features heritage explorer style flora and fauna

## illustrations carefully pieced together into a beautiful, lush scene, complete with a tiger hiding in the grass. The oversized butterflies and birds bring your space to life and add a sense of wonder. Inspired by British colonial design, this mural will add a beautiful depth to a living room, bedroom or bathroom. Its classic style lends a sense of grandeur and opulence. The scene also adds an illusion of depth to your room to make it feel larger like you can stroll off into the jungle. The palette is mainly rich, verdant greens

## SUSTAINABILITY

landscapes.

• Made to order within 10-15 days using the latest eco-friendly printing tech. That means no over-production and waste like regular wallpaper brands.

for the flourishing greenery, with a pop of colour in the flowers and fauna. The artist, Binny Talib, created this after spending some time living in Asia and being enchanted with the lush tropical