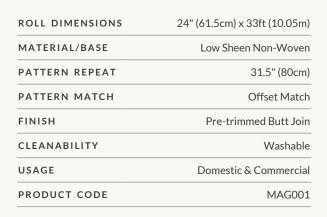

### Non-woven wallpaper advantages

The most user-friendly wallpaper on the market.

- Sourced from FSC Certified Forests and printed with water-based ink. Non-wovens are earth friendly, and totally 100% vinyl-free.
- Breathable Our designer wallpapers are breathable, helping them endure mould and mildew conditions. Thus, perfect to decorate bathrooms, kitchens and laundries.
- Paste-The-Wall Made from both natural and non-porous synthetic fibres. These non-woven wallpapers will not absorb moisture from the adhesive. Simply apply the paste directly to the wall. The paper will not expand or contract with no booking time required.
- The wallpaper rolls are finished precisely to have no overlap. Meaning the panels simply butt up to each other for ease of installation.
- Cleanable Dirt, dust and other marks can be simply cleaned using a damp cloth with soapy water.
- Durable Milton & King's easy to install wallpapers are also heard wearing and tear-resistant. This is a great advantage as the wallpapers will not get torn during installation or removal.
- Easy to Remove Once completely dry, non-woven wallpapers will come off easily. It should come down in full sheets with no need for the dreaded steamer or water. Without causing any damage to the walls upon their removal
- Roll Size 24" wide x 33' long. Our rolls are the equivalent to a US double roll providing 65 square feet per roll.