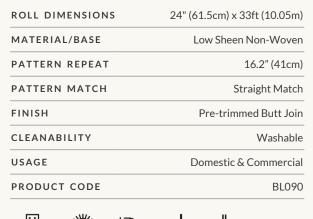

#### Non-woven wallpaper advantages

The most user-friendly wallpaper on the market.

- Sourced from FSC Certified Forests and printed with water-based ink. Non-wovens are earth friendly, and totally 100% vinyl-free.
- Breathable Our designer wallpapers are breathable, helping them endure mould and mildew conditions. Thus, perfect to decorate bathrooms, kitchens and laundries.
- Paste-The-Wall Made from both natural and non-porous synthetic fibres. These non-woven wallpapers will not absorb moisture from the adhesive. Simply apply the paste directly to the wall. The paper will not expand or contract with no booking time required.
- The wallpaper rolls are finished precisely to have no overlap. Meaning the panels simply butt up to each other for ease of installation.
- Cleanable Dirt, dust and other marks can be simply cleaned using a damp cloth with soapy water.
- Durable Milton & King's easy to install wallpapers are also heard wearing and tear-resistant. This is a great advantage as the wallpapers will not get torn during installation or removal.
- Easy to Remove Once completely dry, non-woven wallpapers will come off easily. It should come down in full sheets with no need for the dreaded steamer or water. Without causing any damage to the walls upon their removal
- Roll Size 24" wide x 33' long. Our rolls are the equivalent to a US double roll providing 65 square feet per roll.