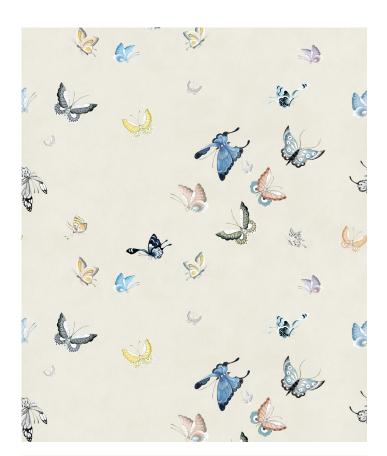

# Butterflies Wallpaper The Butterflies Wallpaper forms a part of Bethany Linz's Chinoiserie collection, a selection of hand-painted wallpapers inspired by the traditional style and the season of spring. Taken directly from the Spring Landscape Mural from the same collection, this beautiful and fun design features various

patterned butterflies taking flight across the wall. Perfect for a child's bedroom, playroom or any space that needs a touch of

**Note:** Samples of this butterfly wallpaper are provided for review of the material, pattern scale and print technique—they are not intended to be used for colour matching purposes. There can be slight shifts in colour between runs, so your wallpaper may vary slightly from sample colouring.