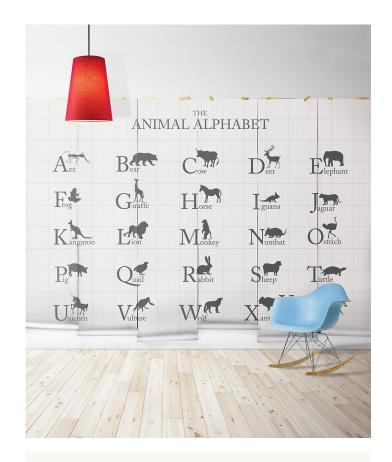

# Animal Alphabet Mural

High-end sophistication, nursery glam. It's a thing!! This designer wall mural is for the child who enjoys the finer things and likes to learn in style. Team it up with white and natural wood accents for a minimalist look. Throw in a leather ottoman and faux fur rug to incorporate a dose of texture in a tasteful way.

From the Ant all the way through to the Zebra, this Alphabet wall mural has a bunch of motley characters from the animal kingdom. There is even a mystical creature in the list!