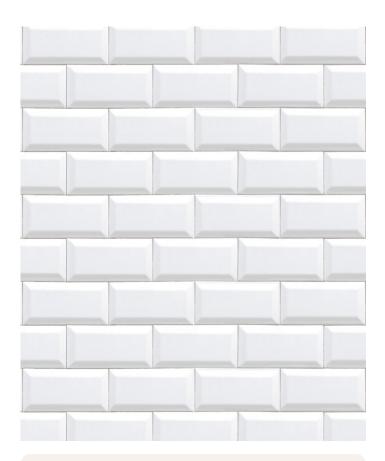

Today it's gone beyond the practical and into the bright and minimal aesthetic that people use to adorn any room. The shadowing on this design makes it pop right off the wall. You'll have trouble keeping the hands off this incredibly realistic tile wallpaper.

way into kitchens and bathrooms across the world. It became synonymous with clean and sanitary. However, you can't go wrong with a classic. Subway tile a rectangular white glazed option is an

Make your room look bigger, modern and on trend. This is the perfect white wallpaper for kitchens, bathrooms or anywhere you want. There are no limits!!