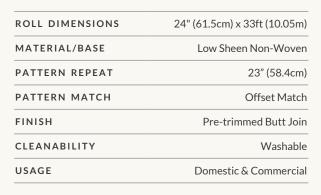

#### Non-woven wallpaper advantages

The most user-friendly wallpaper on the market.

- Sourced from FSC Certified Forests and printed with water-based ink. Non-wovens are earth friendly, and totally 100% vinyl-free.
- Breathable These high quality wallpapers are breathable, helping them endure mould and mildew conditions. Thus, perfect to decorate bathrooms, kitchens and laundries (direct contact with water is not recommended).
- Paste-The-Wall Made from both natural and non-porous synthetic fibres. These non-woven wallpapers will not absorb moisture from the adhesive. Simply apply the paste directly to the wall. The paper will not expand or contract with no booking time required.
- The wallpaper rolls are finished precisely to have no overlap. Meaning the panels simply butt up to each other for ease of installation.
- Spongeable Dirt, dust, and other marks can be cleaned with a slightly damp sponge (do not use any solvents)
- Durable Milton & King's easy to install wallpapers are also heard wearing and tear-resistant. This is a great advantage as the wallpapers will not get torn during installation or removal.
- Easy to Remove Once completely dry, non-woven wallpapers will come off easily. It should come down in full sheets with no need for the dreaded steamer or water. Without causing any damage to the walls upon their removal
- Roll Size 24" wide x 33' long. Our rolls are the equivalent to a US double roll providing 65 square feet per roll.