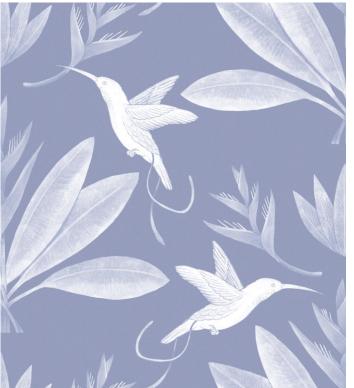

# Hummingbirds, harmony. This gorgeous design is elegantly striking in its simplicity. Originally drawn in graphite, the gorgeous hummingbirds and delicate heliconias in this wallpaper are intricately detailed and enhanced by the various backgrounds colours available. Choose from subtle beige, bold forest green, or a range of monochromatic designs to complement styled interiors. Inspired by travels to the Amazon Rainforest, this wallpaper will soothe your space with the subtle flora and gentle beauty of hummingbirds in flight.

Hummingbirds &

Heliconias Wallpaper