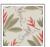

# Hummingbirds, harmony. This gorgeous design is elegantly striking in its simplicity. Originally drawn in graphite, the gorgeous hummingbirds and delicate heliconias in this wallpaper are intricately detailed and enhanced by the various backgrounds colours available. Choose from subtle beige, bold forest green, or a range of monochromatic designs to complement styled interiors. Inspired by travels to the Amazon Rainforest, this wallpaper will soothe your space with the subtle flora and gentle beauty of hummingbirds in flight.

Hummingbirds &

Heliconias Wallpaper