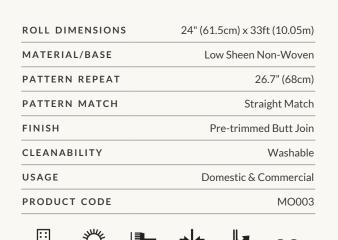

#### CERTIFICATIONS

This wallpaper has obtained the following Fire and Flammability classifications.

#### North America

"Class A" for ASTM Designation E84-15a. Comparable to UL 723, ANSI/NFPA No. 255 & UBC No. 8-1.

#### **Building Codes Cited:**

National Fire Protection Association, ANSI/NFPA No. 101, "Life Safety Code". International Building Code, Chapter 8, Interior Finishes, Section 803.

#### Australia & New Zealand

"Group 1" for AS/NZS Standards: AS/NZS 3837:1998

The Building Code of Australia (BCA)

Please <u>Contact Us</u> to request a copy of the fire certificates and test reports.