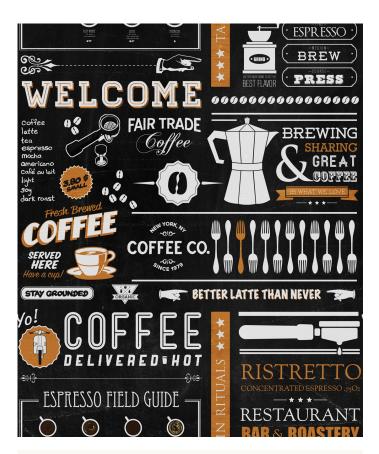

# Yo Coffee Wallpaper

A typographic homage to our favourite morning beverage, Yo Coffee is a superb designer wallpaper that looks equally effective in homes or commercial premises. The earthy tones of this coffee wallpaper are in keeping with the product it's inspired by. This will instantly create that hip and cool vibe that the trendiest coffee shops in the world are sporting right now. A superb cafe wallpaper.