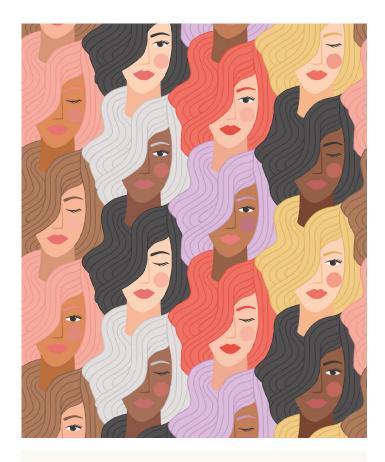

# Stronger Together Wallpaper

Brook Gossen's Stronger Together wallpaper design is a celebration of women. A celebration of mutual support, equality, and diversity. This design is perfect for commercial spaces, like nail and hair salons, especially the multi-colorway. It would also make an incredible feature in a child's bedroom.