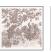

# Sinharaja Mural

Unleash your spirit of adventure with the Sinharaja mural from Iryna Ruggeri. Hand-sketched with vintage charm, it depicts a lush jungle teeming with exotic animals like birds, monkeys, and a thirsty leopard. Inspired by Sri Lanka's legendary forest reserve, this intricately detailed design captures the tranquillity and mystery of the wilderness.

Blending traditional styles with contemporary colours, the Sinharaja mural adds a captivating touch to any interior. Bring the tranquillity and mystery of the wilderness into your home.