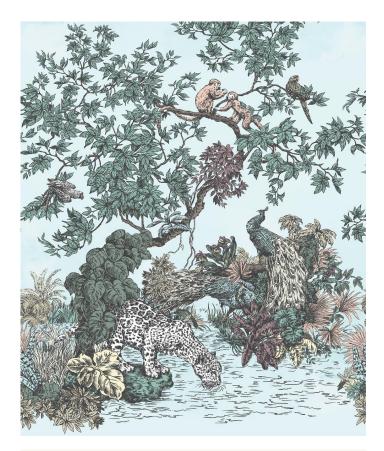

# Sinharaja Mural

Unleash your spirit of adventure with the Sinharaja mural from Iryna Ruggeri. Hand-sketched with vintage charm, it depicts a lush jungle teeming with exotic animals like birds, monkeys, and a thirsty leopard. Inspired by Sri Lanka's legendary forest reserve, this intricately detailed design captures the tranquillity and mystery of the wilderness.

Blending traditional styles with contemporary colours, the Sinharaja mural adds a captivating touch to any interior. Bring the tranquillity and mystery of the wilderness into your home.