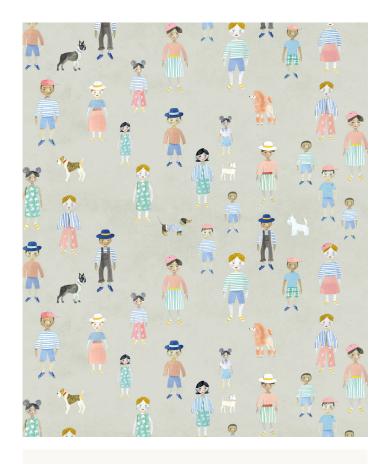

# Paper Dolls Wallpaper

Paper Dolls Wallpaper features all sorts of people dressed up in different outfits. What started as a fun little project between the artist, Bethany Linz, and her three year old son, ended up being a fun wallpaper design showing people styled in different hats, dresses, pants, tops and shoes. This would be a perfect design for a kids room for both boys and girls alike.