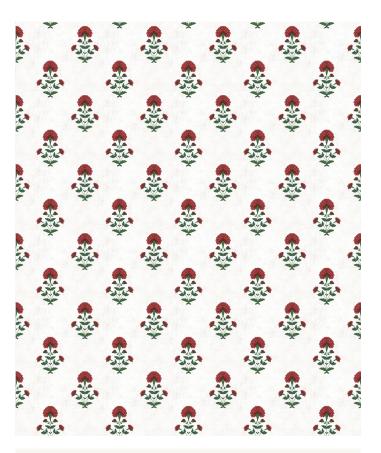

# Marigold Wallpaper

A simple, stunning repeat reminiscent of traditional woodblock prints, Marigold is the perfect small-scale floral to bring balance and symmetry to any interior. Effortlessly coordinating with other designs from the Palace Grove collection, Marigold can be used to create a cohesive, flowing sanctuary throughout any space.