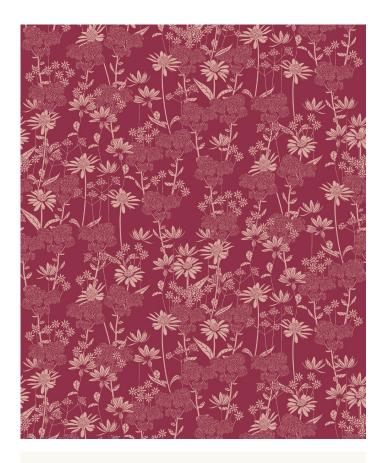

# London Street Flowers Wallpaper

Inspired by the wildflowers that grow in the titular city's streets, London Street Flowers wallpaper is an intricate and delicate design featuring hand-drawn English wildflowers. The design is reminiscent of oriental ornamental designs and features a multitude of colourways that will add romance and sophistication and a touch of vintage charm to any interior. This design forms a part of the In Bloom collection.