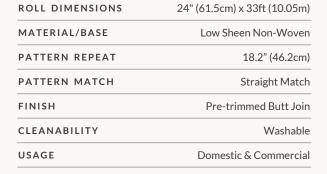

#### Non-woven wallpaper advantages

The most user-friendly wallpaper on the market.

- Sourced from FSC Certified Forests and printed with water-based ink. Non-wovens are earth friendly, and totally 100% vinyl-free.
- Breathable These high quality wallpapers are breathable, helping them endure mould and mildew conditions. Thus, perfect to decorate bathrooms, kitchens and laundries (direct contact with water is not recommended).
- Paste-The-Wall Made from both natural and non-porous synthetic fibres. These non-woven wallpapers will not absorb moisture from the adhesive. Simply apply the paste directly to the wall. The paper will not expand or contract with no booking time required.
- The wallpaper rolls are finished precisely to have no overlap. Meaning the panels simply butt up to each other for ease of installation.
- Spongeable Dirt, dust, and other marks can be cleaned with a slightly damp sponge (do not use any solvents)
- Durable Milton & King's easy to install wallpapers are also heard wearing and tear-resistant. This is a great advantage as the wallpapers will not get torn during installation or removal.
- Easy to Remove Once completely dry, non-woven wallpapers will come off easily. It should come down in full sheets with no need for the dreaded steamer or water. Without causing any damage to the walls upon their removal
- Roll Size 24" wide x 33' long. Our rolls are the equivalent to a US double roll providing 65 square feet per roll.