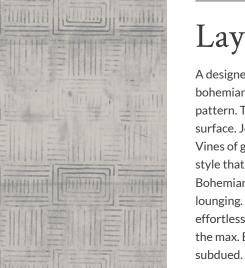

# Layered Boho Wallpaper

A designer wallpaper inspired by the elements typically seen in bohemian style spaces. A melting pot of colour, texture and pattern. Think soft, textured rugs, and textiles on nearly every surface. Jewel and earth tones that wrap you with visual warmth. Vines of green leaves that make you feel like you're in nature. A style that blends into different cultures and different times. Bohemian spaces look lived in. They encourage lingering and lounging. Their design conjures feels of looseness, casualness, effortlessness. Boho is a style that begs you to go maximalist to the max. But it's also a style that can be a little minimal, and subdued. It can tip its hat to other eras, blend with other styles, or contrast a little, too. However you design to go boho... chances are your space will look and feel relaxing with the addition of this beautiful boho wallpaper. Available in 4 stunning colourways, this design is perfect for both residential or commercial spaces.