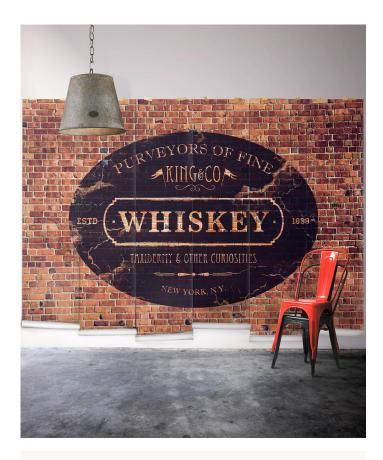

# King & Co. Whiskey Mural

Survived prohibition and the Great Depression and is still here to tell the tale! King & Co. Whiskey is vintage signage worn by the elements on a red brick backing. This is a superb feature wall mural and would lovingly adorn the loneliest of walls. Perfect for adding a big slurp of masculinity or authenticity to a bar or den.