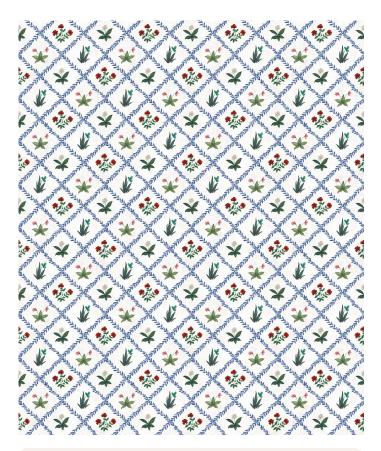

# Floret Wallpaper

These delicate hand-painted florals in a grid of climbing vines create the Floret wallpaper, a perfect combination of floral elegance and geometric simplicity. Inspired by traditional block printing, this detailed all-over pattern features petite flowers amidst a trellis of dainty leaves. Available in both bold jewel tones and subtle neutrals, this versatile design is perfect for interiors that need a sense of balance and refinement. This beautiful floral pairs seamlessly with the entire range from the Palace Grove collection and can be used to create harmonious, flowing interiors and give every room a serene atmosphere.