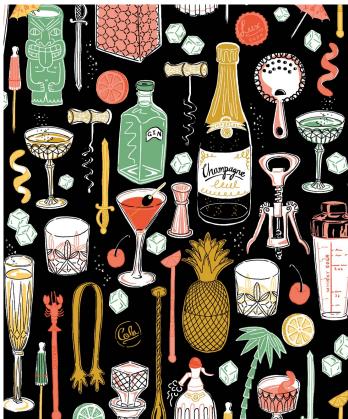

s sourced from sustainably managed forests.
- We print all wallpapers using odorless water-based ink. GREENGUARD GOLD Certified to standards for low chemical emissions into indoor air.
- Milton & King's wallpapers are of the highest quality, are environmentally friendly, and totally 100% vinyl-free.

#### BATCHING & DELIVERY

- Note: Samples of this wallpaper are provided for review of the material, pattern scale and print technique – they are not intended to be used for colour matching purposes. There can be slight shifts in colour between runs, so your wallpaper may vary slightly from sample coloring.
- Please ensure that you order the correct amount as we do not guarantee that rolls printed in different batches will be an exact match.
- Industry leading production times on all orders.



| ROLL DIMENSIONS | 24" (61.5cm) x 33ft (10.05m) |
|-----------------|------------------------------|
| MATERIAL/BASE   | Low Sheen Non-Woven          |
| PATTERN REPEAT  | 32.6" (83cm)                 |
| PATTERN MATCH   | Offset Match                 |
| FINISH          | Pre-trimmed Butt Join        |
| CLEANABILITY    | Washable                     |
| USAGE           | Domestic & Commercial        |
| PRODUCT CODE    | WR521JAC                     |
|                 |                              |















## MILTON & KING

GENERAL ENQUIRIES, ORDER & PRODUCTS

+44 1895 746 596

Mon-Fri: 9am-5pm (GMT) support@miltonandking.com www.miltonandking.eu

# Non-woven Wallpaper

#### CERTIFICATIONS

This wallpaper has obtained the following Fire and Flammability classifications.

###