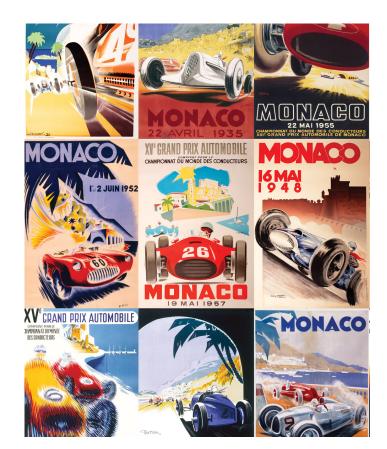

# Circuit de Monaco Wallpaper

Immortalise one of the greatest races of all time, the Monaco Grand Prix, with this vintage car wallpaper. Classic advertisement style pictures of cars featured in this race help to capture this historical moment in time, the perfect wallpaper for decorating your bar, business or man cave. The traditional colours can be paired with a variety of colours of wood or accent pieces, making this one of our more versatile wallpapers. To display your passion in a subtler way, decorate the top of the counter or tables with this durable wallpaper.