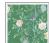

# Chinoiserie Wallpaper

Chinoiserie Wallpaper is a modern interpretation of the decorative, hand-painted panels originally seen in Europe in the mid 17th century. The wallpaper design features crawling vertical branches adorned by robust blooms and playful birds. Historically, this type of floral wallpaper has graced grand formal homes in Europe and the Americas but can perfectly introduce colour, pattern and whimsy to any room. The painterly softer tones work beautifully across all areas of a home whilst the darker, moodier colours can add strength and substance to simpler stages.