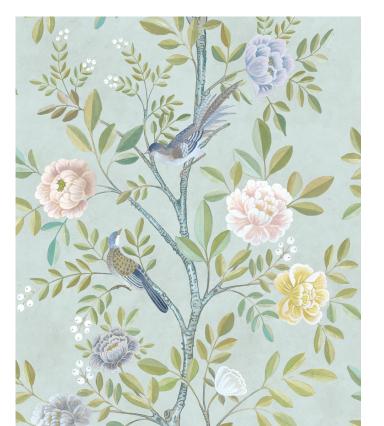

# Chinoiserie Wallpaper

Chinoiserie Wallpaper is a modern interpretation of the decorative, hand-painted panels originally seen in Europe in the mid 17th century. The wallpaper design features crawling vertical branches adorned by robust blooms and playful birds. Historically, this type of floral wallpaper has graced grand formal homes in Europe and the Americas but can perfectly introduce colour, pattern and whimsy to any room. The painterly softer tones work beautifully across all areas of a home whilst the darker, moodier colours can add strength and substance to simpler stages.