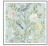

# Chinoiserie Wallpaper

Chinoiserie Wallpaper is a modern interpretation of the decorative, hand-painted panels originally seen in Europe in the mid 17th century. The wallpaper design features crawling vertical branches adorned by robust blooms and playful birds. Historically, this type of floral wallpaper has graced grand formal homes in Europe and the Americas but can perfectly introduce colour, pattern and whimsy to any room. The painterly softer tones work beautifully across all areas of a home whilst the darker, moodier colours can add strength and substance to simpler stages.