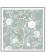

# Chinoiserie Wallpaper

Chinoiserie Wallpaper is a modern interpretation of the decorative, hand-painted panels originally seen in Europe in the mid 17th century. The wallpaper design features crawling vertical branches adorned by robust blooms and playful birds. Historically, this type of floral wallpaper has graced grand formal homes in Europe and the Americas but can perfectly introduce colour, pattern and whimsy to any room. The painterly softer tones work beautifully across all areas of a home whilst the darker, moodier colours can add strength and substance to simpler stages.