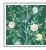

# Chinoiserie Wallpaper

Chinoiserie Wallpaper is a modern interpretation of the decorative, hand-painted panels originally seen in Europe in the mid 17th century. The wallpaper design features crawling vertical branches adorned by robust blooms and playful birds. Historically, this type of floral wallpaper has graced grand formal homes in Europe and the Americas but can perfectly introduce colour, pattern and whimsy to any room. The painterly softer tones work beautifully across all areas of a home whilst the darker, moodier colours can add strength and substance to simpler stages.