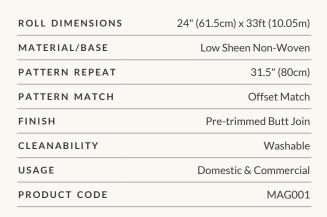

#### Non-woven wallpaper advantages

The most user-friendly wallpaper on the market.

- Sourced from FSC Certified Forests and printed with water-based ink. Non-wovens are earth friendly, and totally 100% vinyl-free.
- Breathable These high quality wallpapers are breathable, helping them endure mould and mildew conditions. Thus, perfect to decorate bathrooms, kitchens and laundries (direct contact with water is not recommended).
- Paste-The-Wall Made from both natural and non-porous synthetic fibres. These non-woven wallpapers will not absorb moisture from the adhesive. Simply apply the paste directly to the wall. The paper will not expand or contract with no booking time required.
- The wallpaper rolls are finished precisely to have no overlap. Meaning the panels simply butt up to each other for ease of installation.
- Spongeable Dirt, dust, and other marks can be cleaned with a slightly damp sponge (do not use any solvents)
- Durable Milton & King's easy to install wallpapers are also heard wearing and tear-resistant. This is a great advantage as the wallpapers will not get torn during installation or removal.
- Easy to Remove Once completely dry, non-woven wallpapers will come off easily. It should come down in full sheets with no need for the dreaded steamer or water. Without causing any damage to the walls upon their removal
- Roll Size 24" wide x 33' long. Our rolls are the equivalent to a US double roll providing 65 square feet per roll.