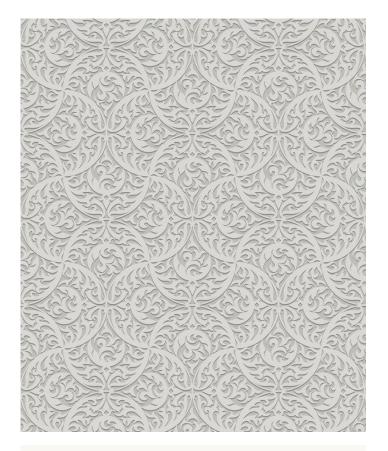

# Butan Wallpaper

South East Asian designs are beautifully exotic and often culturally significant reflecting their heritage. BUTAN is an exotic wallpaper inspired by the rich pool of Southeast Asian heritage arts that will add oriental exoticness to any interior space. Part of the new "VOYAGE" collection. A range of wallpapers Inspired by exotic places and spaces with unique cultural significance brought together by the universal language of beauty and harmony.