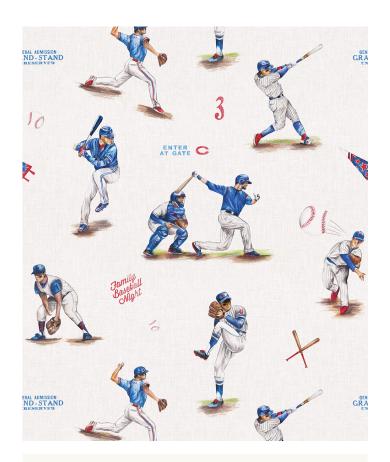

# Baseball Wallpaper

Introducing Baseball wallpaper, the perfect addition to any sport's enthusiast's space. The design captures the essence of America's favourite pasttime through a series of exquisite, hand-drawn illustrations. Ideal for a child's bedroom, game room or even a commercial sports bar setting, this design transforms any wall into a celebration of baseball heritage. Bring your love of the game home with the colours from your favourite team.