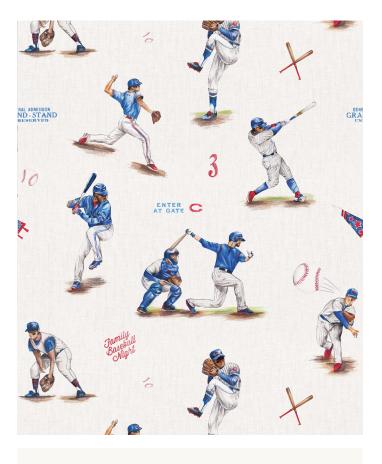

# Baseball Wallpaper

Introducing Baseball wallpaper, the perfect addition to any sport's enthusiast's space. The design captures the essence of America's favourite pasttime through a series of exquisite, hand-drawn illustrations. Ideal for a child's bedroom, game room or even a commercial sports bar setting, this design transforms any wall into a celebration of baseball heritage. Bring your love of the game home with the colours from your favourite team.