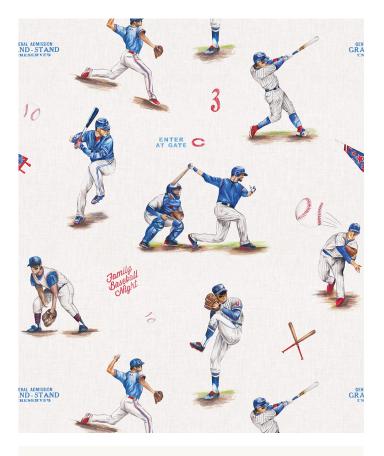

# Baseball Wallpaper

Introducing Baseball wallpaper, the perfect addition to any sport's enthusiast's space. The design captures the essence of America's favourite pasttime through a series of exquisite, hand-drawn illustrations. Ideal for a child's bedroom, game room or even a commercial sports bar setting, this design transforms any wall into a celebration of baseball heritage. Bring your love of the game home with the colours from your favourite team.