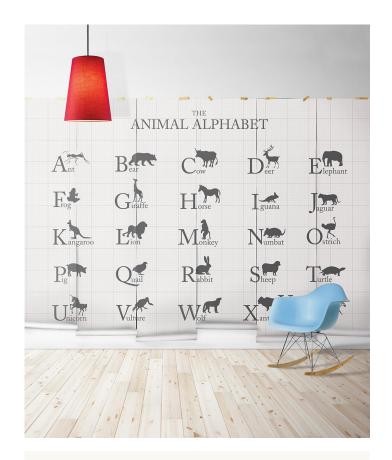

# Animal Alphabet Mural

High-end sophistication, nursery glam. It's a thing!! This designer wall mural is for the child who enjoys the finer things and likes to learn in style. Team it up with white and natural wood accents for a minimalist look. Throw in a leather ottoman and faux fur rug to incorporate a dose of texture in a tasteful way.

From the Ant all the way through to the Zebra, this Alphabet wall mural has a bunch of motley characters from the animal kingdom. There is even a mystical creature in the list!